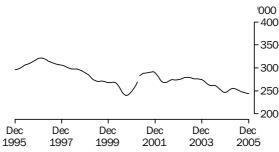

### **Employed Persons**

### PRINCIPAL LABOUR FORCE SERIES TREND ESTIMATES

EMPLOYED PERSONS

The trend estimate of employed persons rose from 8,335,200 in December 1995 to 9,056,400 in September 2000. The trend then fell slightly to 9,034,700 in January 2001, before rising to stand at 10,031,300 in September 2005. The trend has fallen slightly since then to stand at 10,025,300 in December 2005.