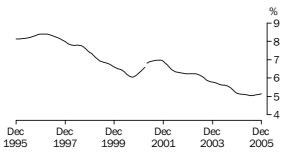

#### **Unemployment rate**

Series break at April 2001; see paragraph 13 of Explanatory Notes.

UNEMPLOYMENT RATE

The trend unemployment rate rose from 8.1% in December 1995 to 8.4% in February 1997, before falling to 6.1% in September 2000. After rising to 7.0% in October 2001, the trend has since generally fallen to stand at 5.1% in December 2005.

Series break at April 2001; see paragraph 13 of Explanatory Notes.