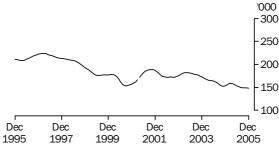

#### **Unemployment rate**

Series break at April 2001; see paragraph 13 of Explanatory Notes.

UNEMPLOYMENT RATE

The trend unemployment rate rose from 8.1% in December 1995 to 8.4% in February 1997, before falling to 6.1% in September 2000. After rising to 7.0% in October 2001, the trend has since generally fallen to stand at 5.1% in December 2005.

Series break at April 2001; see paragraph 13 of Explanatory Notes.