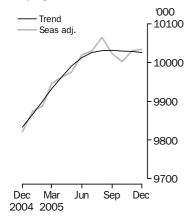

### **Employed Persons**

#### EMPLOYMENT

■ increased by 2,100 to 10,033,000. Full-time employment decreased by 4,800 to 7,141,300 while part-time employment increased by 6,900 to 2,891,700.

### PRINCIPAL LABOUR FORCE SERIES TREND ESTIMATES

EMPLOYED PERSONS

The trend estimate of employed persons rose from 8,335,200 in December 1995 to 9,056,400 in September 2000. The trend then fell slightly to 9,034,700 in January 2001, before rising to stand at 10,031,300 in September 2005. The trend has fallen slightly since then to stand at 10,025,300 in December 2005.