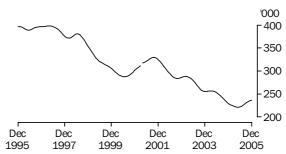

UNEMPLOYED PERSONS

The trend estimate of unemployed persons rose from 738,000 in December 1995 to 771,700 in February 1997. The trend then generally fell to 583,400 in September 2000, before rising to 685,300 in October 2001. The trend then fell to 533,000 in July 2005, before rising to stand at 543,700 in December 2005.