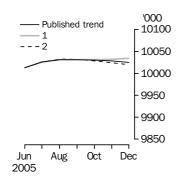

### PRINCIPAL LABOUR FORCE SERIES TREND ESTIMATES

EMPLOYED PERSONS

The trend estimate of employed persons rose from 8,335,200 in December 1995 to 9,056,400 in September 2000. The trend then fell slightly to 9,034,700 in January 2001, before rising to stand at 10,031,300 in September 2005. The trend has fallen slightly since then to stand at 10,025,300 in December 2005.