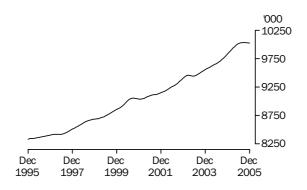

### PRINCIPAL LABOUR FORCE SERIES TREND ESTIMATES

EMPLOYED PERSONS

The trend estimate of employed persons rose from 8,335,200 in December 1995 to 9,056,400 in September 2000. The trend then fell slightly to 9,034,700 in January 2001, before rising to stand at 10,031,300 in September 2005. The trend has fallen slightly since then to stand at 10,025,300 in December 2005.