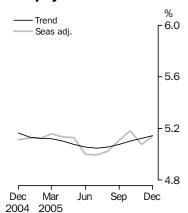

#### **Unemployment rate**

### UNEMPLOYMENT RATE

• increased slightly, but the rounded estimate remained at 5.1%. The male unemployment rate remained at 5.1% and the female unemployment rate increased by 0.1 percentage point to 5.2%.

Series break at April 2001; see paragraph 13 of Explanatory Notes.

UNEMPLOYMENT RATE

The trend unemployment rate rose from 8.1% in December 1995 to 8.4% in February 1997, before falling to 6.1% in September 2000. After rising to 7.0% in October 2001, the trend has since generally fallen to stand at 5.1% in December 2005.

Series break at April 2001; see paragraph 13 of Explanatory Notes.