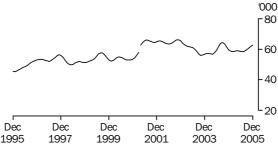

#### UNEMPLOYED MALES

TOTAL

The trend estimate of unemployed males rose from 442,000 in December 1995 to 451,000 in March 1997. The trend then generally fell to 342,100 in August 2000, before rising to 394,000 in October 2001. The trend estimate then fell to 279,700 in May 2005, before rising to stand at 299,600 in December 2005.

Series break at April 2001; see paragraph 13 of Explanatory Notes.

MALES LOOKING FOR FULL-TIME WORK

The trend estimate of unemployed males looking for full-time work generally decreased from 396,500 in December 1995 to 287,900 in July 2000. The trend then rose to 329,500 in October 2001, before generally falling to 220,900 in May 2005. The trend has since risen to stand at 236,900 in December 2005.

Series break at April 2001; see paragraph 13 of Explanatory Notes.

MALES LOOKING FOR PART-TIME WORK

Although fluctuating, the trend estimate of unemployed males looking for part-time work increased from 45,500 in December 1995 to 66,200 in November 2002. The trend then fell to 56,000 in October 2003, before rising to 64,200 in September 2004. The trend estimate then fell to 58,300 in July 2005, before rising to stand at 62,700 in December 2005.