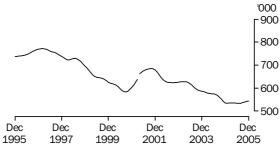

UNEMPLOYED PERSONS

The trend estimate of unemployed persons rose from 738,000 in December 1995 to 771,700 in February 1997. The trend then generally fell to 583,400 in September 2000, before rising to 685,300 in October 2001. The trend then fell to 533,000 in July 2005, before rising to stand at 543,700 in December 2005.