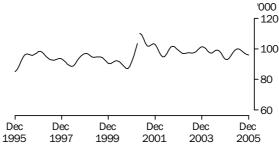

UNEMPLOYED PERSONS

The trend estimate of unemployed persons rose from 738,000 in December 1995 to 771,700 in February 1997. The trend then generally fell to 583,400 in September 2000, before rising to 685,300 in October 2001. The trend then fell to 533,000 in July 2005, before rising to stand at 543,700 in December 2005.