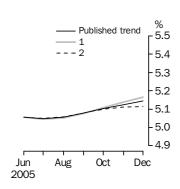

Series break at April 2001; see paragraph 13 of Explanatory Notes.

UNEMPLOYMENT RATE

The trend unemployment rate rose from 8.1% in December 1995 to 8.4% in February 1997, before falling to 6.1% in September 2000. After rising to 7.0% in October 2001, the trend has since generally fallen to stand at 5.1% in December 2005.

Series break at April 2001; see paragraph 13 of Explanatory Notes.