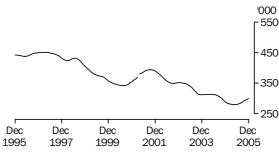

### **Employed Persons**

### PRINCIPAL LABOUR FORCE SERIES TREND ESTIMATES

EMPLOYED PERSONS

The trend estimate of employed persons rose from 8,335,200 in December 1995 to 9,056,400 in September 2000. The trend then fell slightly to 9,034,700 in January 2001, before rising to stand at 10,031,300 in September 2005. The trend has fallen slightly since then to stand at 10,025,300 in December 2005.